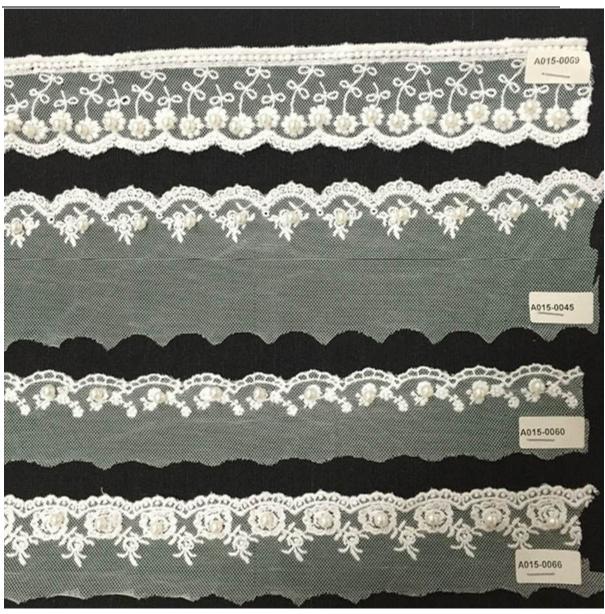

# **Product Feature And Application**

There is one new hotsell type of lace, embroidery Lace with Rhinestone . The lace has a variety of patterns, the embroidery is exquisite and beautiful, uniform and uniform, the image is lifelike, and it is full of artistic and three-dimensional sense.

### **Product Details**

embroidery Lace with Rhinestone