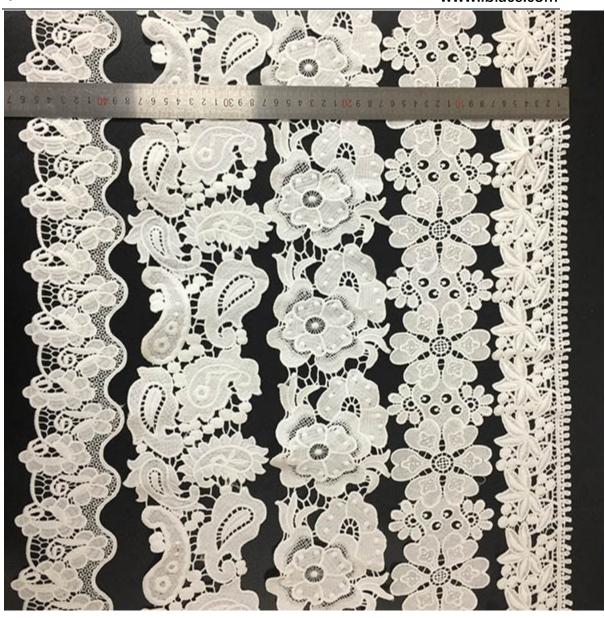

# **Product Feature And Application**

There is one new hotsell type of lace, embroidery Lace with Rhinestone . The lace has a variety of patterns, the embroidery is exquisite and beautiful, uniform and uniform, the image is lifelike, and it is full of artistic and three-dimensional sense.

### **Product Details**

embroidery Lace with Rhinestone