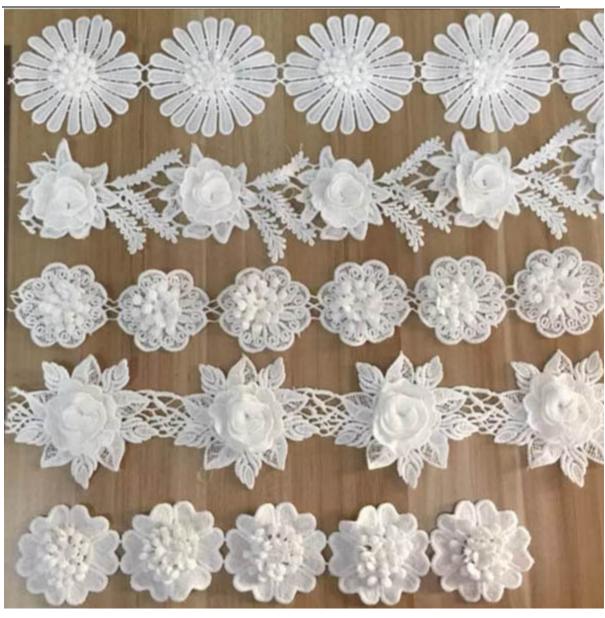

# **Product Feature And Application**

There is one new hotsell type of lace, embroidery Lace with Rhinestone . The lace has a variety of patterns, the embroidery is exquisite and beautiful, uniform and uniform, the image is lifelike, and it is full of artistic and three-dimensional sense.

### **Product Details**

embroidery Lace with Rhinestone