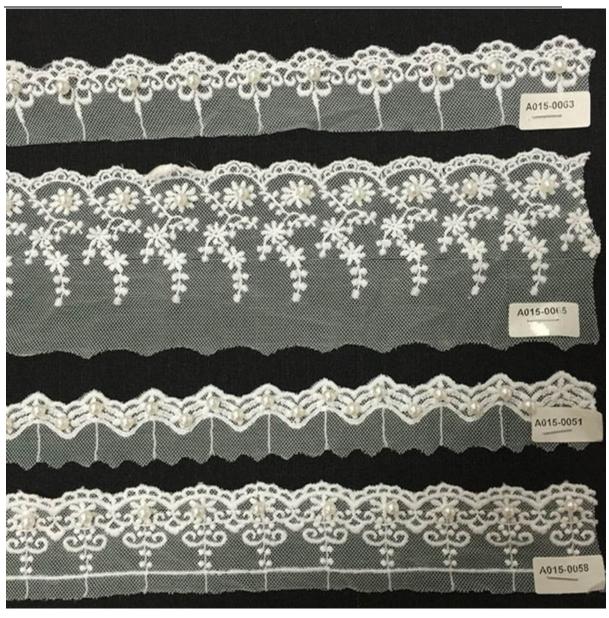

# **Product Feature And Application**

There is one new hotsell type of lace, embroidery Lace with Rhinestone . The lace has a variety of patterns, the embroidery is exquisite and beautiful, uniform and uniform, the image is lifelike, and it is full of artistic and three-dimensional sense.

### **Product Details**

embroidery Lace with Rhinestone