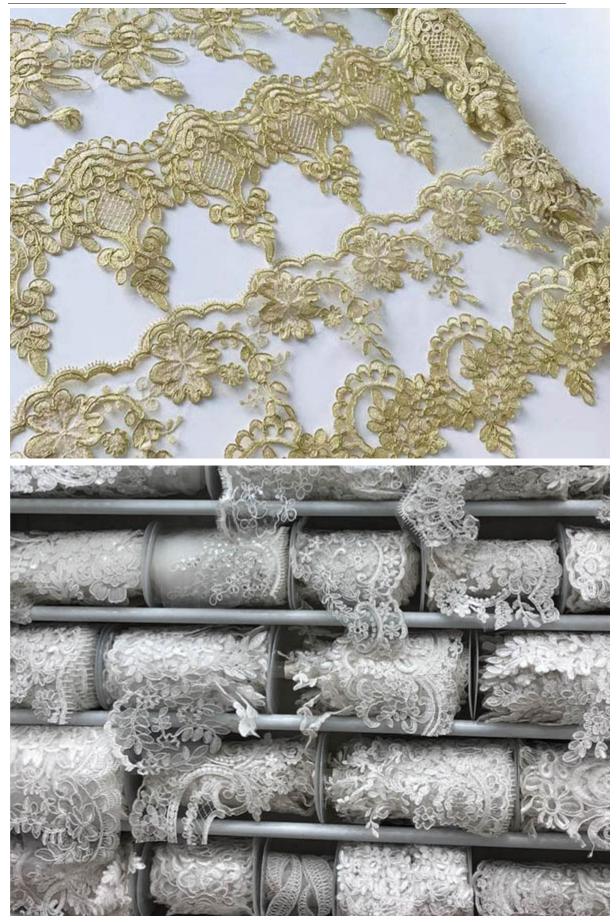

# **Product Feature And Application**

There is one new hotsell type of lace, embroidery bridal lace. The lace has a variety of patterns, the embroidery is exquisite and beautiful, uniform and uniform, the image is lifelike, and it is full of artistic and three-dimensional sense.

## **Product Details**

embroidery bridal lace