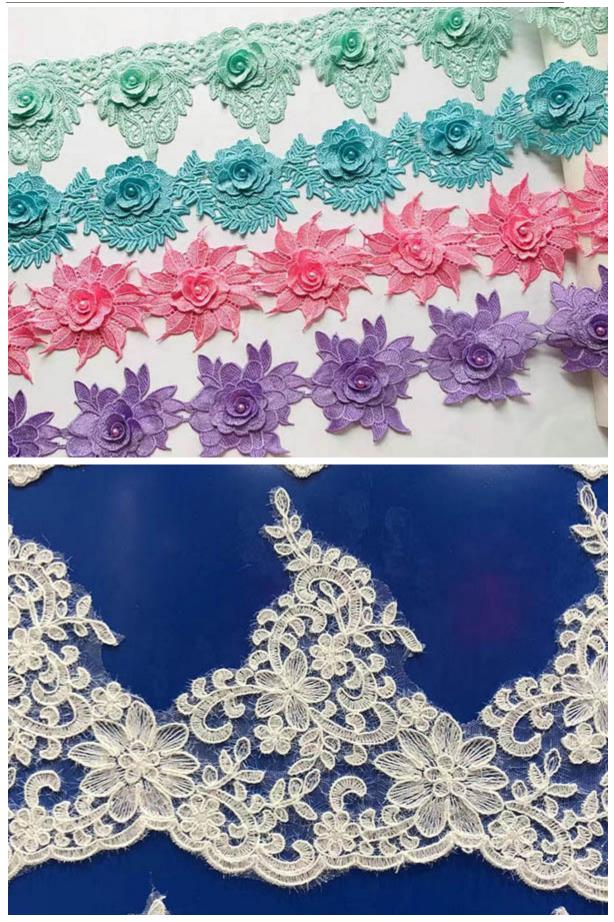

# **Product Feature And Application**

There is one new hotsell type of lace, embroidery bridal lace. The lace has a variety of patterns, the embroidery is exquisite and beautiful, uniform and uniform, the image is lifelike, and it is full of artistic and three-dimensional sense.

## **Product Details**

embroidery bridal lace