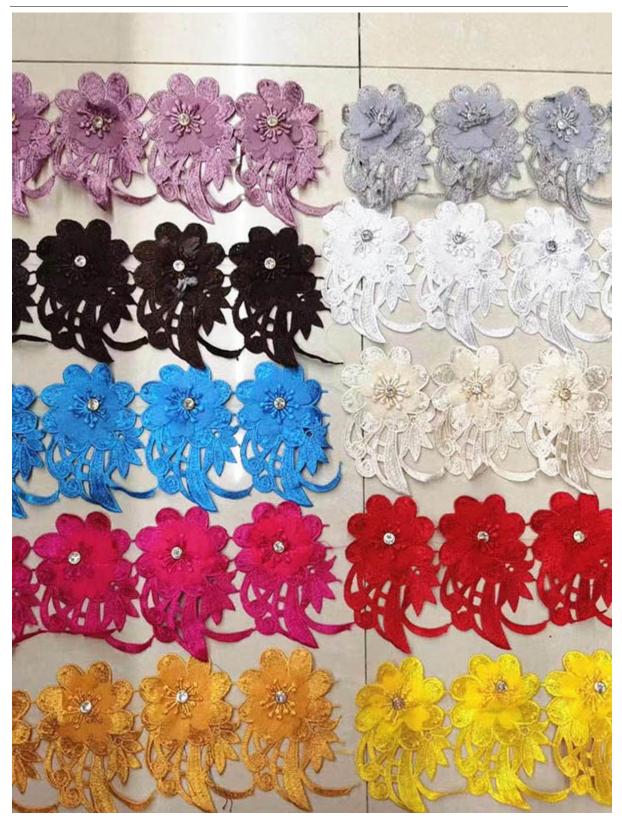

# **Product Feature And Application**

There is one new hotsell type of lace, embroidery beaded lace. The lace has a variety of patterns, the embroidery is exquisite and beautiful, uniform and uniform, the image is lifelike, and it is full of artistic and three-dimensional sense.

## **Product Details**

embroidery beaded lace

E-mail: kenlin@lb-ind.com