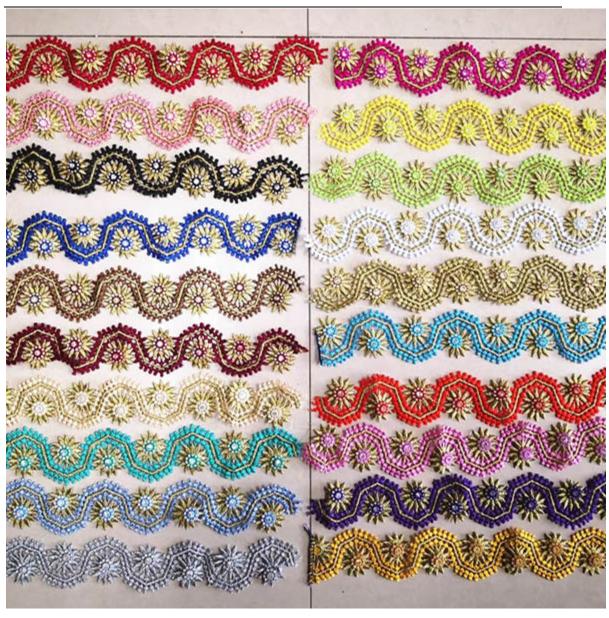

# **Product Feature And Application**

There is one new hotsell type of lace, embroidery beaded lace. The lace has a variety of patterns, the embroidery is exquisite and beautiful, uniform and uniform, the image is lifelike, and it is full of artistic and three-dimensional sense.

## **Product Details**

embroidery beaded lace

E-mail: kenlin@lb-ind.com