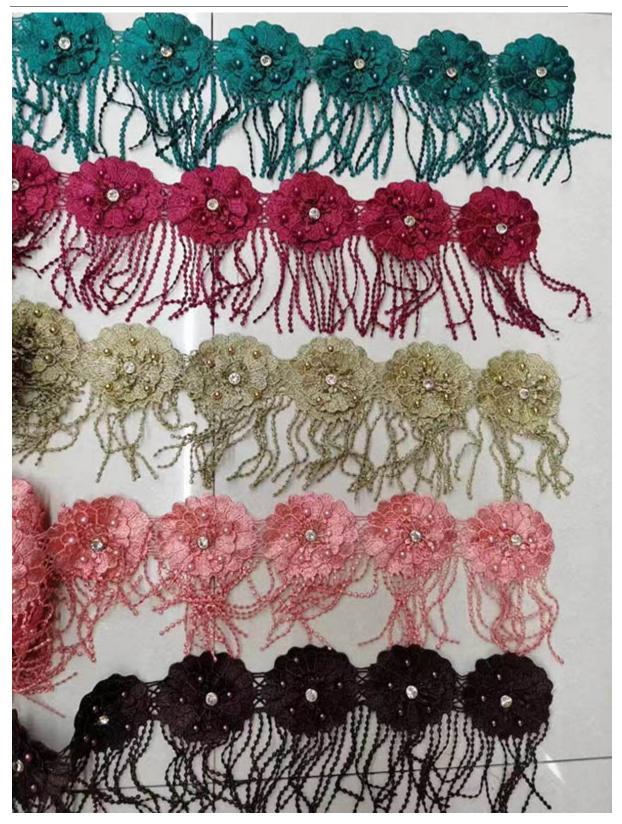

# **Product Feature And Application**

There is one new hotsell type of lace, embroidery beaded lace. The lace has a variety of patterns, the embroidery is exquisite and beautiful, uniform and uniform, the image is lifelike, and it is full of artistic and three-dimensional sense.

## **Product Details**

embroidery beaded lace

E-mail: kenlin@lb-ind.com