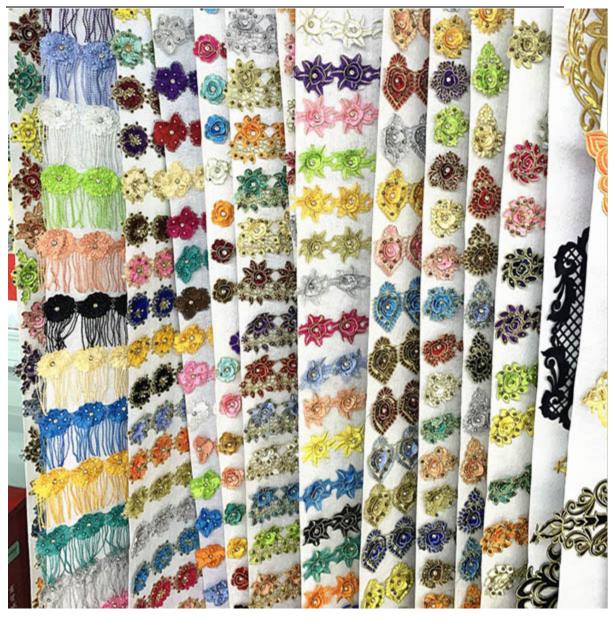

# **Product Feature And Application**

There is one new hotsell type of lace, embroidery beaded lace. The lace has a variety of patterns, the embroidery is exquisite and beautiful, uniform and uniform, the image is lifelike, and it is full of artistic and three-dimensional sense.

## **Product Details**

embroidery beaded lace

E-mail: kenlin@lb-ind.com