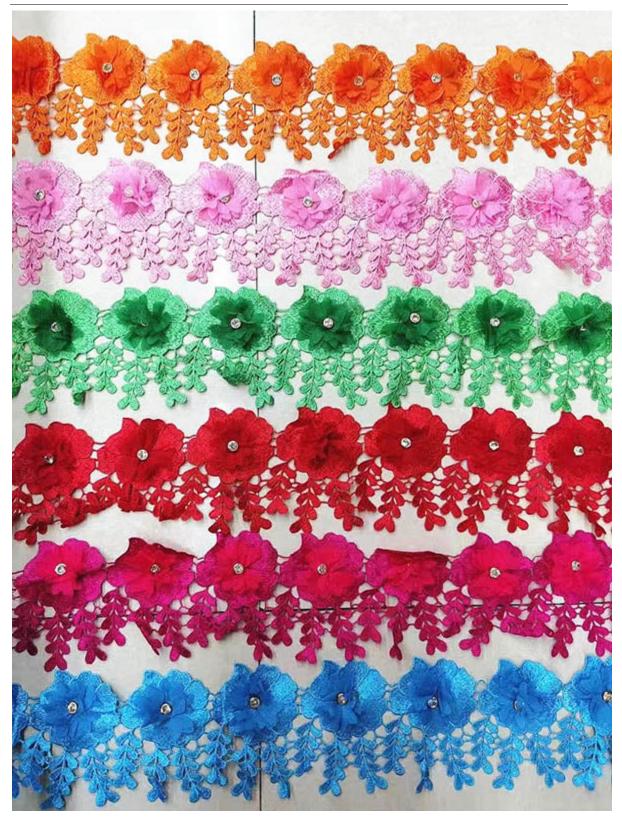

# **Product Feature And Application**

There is one new hotsell type of lace, embroidery beaded lace. The lace has a variety of patterns, the embroidery is exquisite and beautiful, uniform and uniform, the image is lifelike, and it is full of artistic and three-dimensional sense.

## **Product Details**

embroidery beaded lace

E-mail: kenlin@lb-ind.com