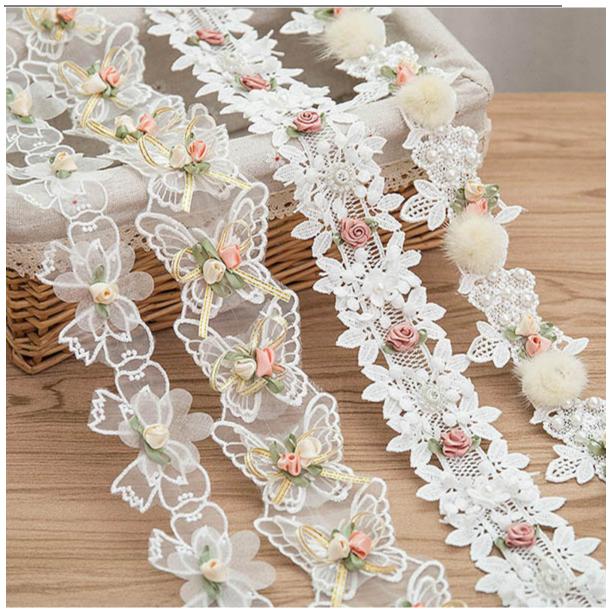

me | Normally 7-20 days depends on the quantity                                               |
| Packing Method  | Inner:pack in bundles and put in the polybags Outer:standard carton                      |



| Shipping mode( Delivery Terms) | By Sea, By Air, By DHL/FedEx/UPS/TNT. |
|--------------------------------|---------------------------------------|
| Sample lead time               | 2-3 days if available                 |

# **Product Feature And Application**

There is one new hotsell type of lace, dye color embroidery lace milkly. The lace has a variety of patterns, the embroidery is exquisite and beautiful, uniform and uniform, the image is lifelike, and it is full of artistic and three-dimensional sense.

## **Product Details**

dye color embroidery lace milkly



















#### www.lblace.com