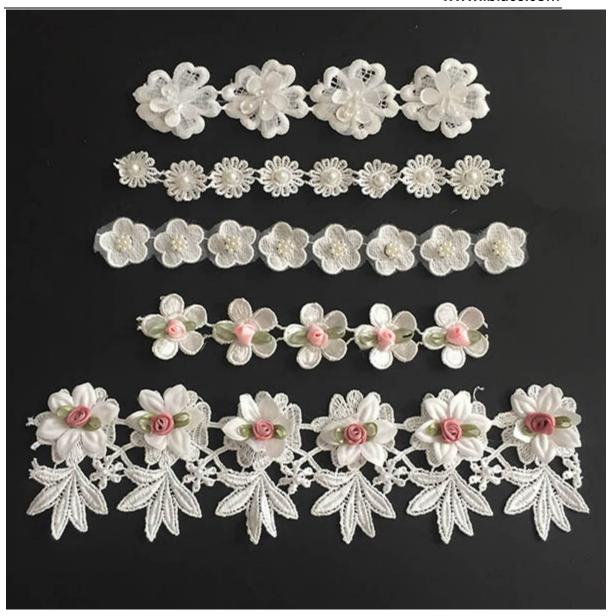

# **Product Feature And Application**

There is one new hotsell type of lace, dye color embroidery lace milkly. The lace has a variety of patterns, the embroidery is exquisite and beautiful, uniform and uniform, the image is lifelike, and it is full of artistic and three-dimensional sense.

## **Product Details**

dye color embroidery lace milkly