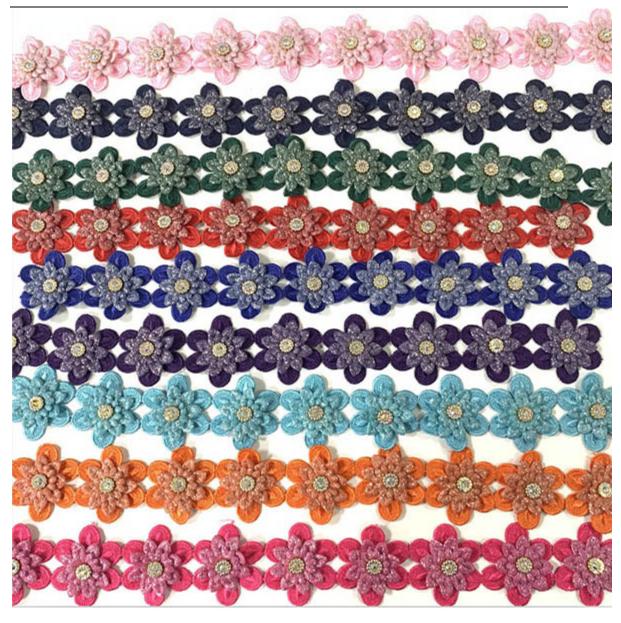

# **Product Feature And Application**

There is one new hotsell type of lace, dye color embroidery lace milkly. The lace has a variety of patterns, the embroidery is exquisite and beautiful, uniform and uniform, the image is lifelike, and it is full of artistic and three-dimensional sense.

## **Product Details**

dye color embroidery lace milkly