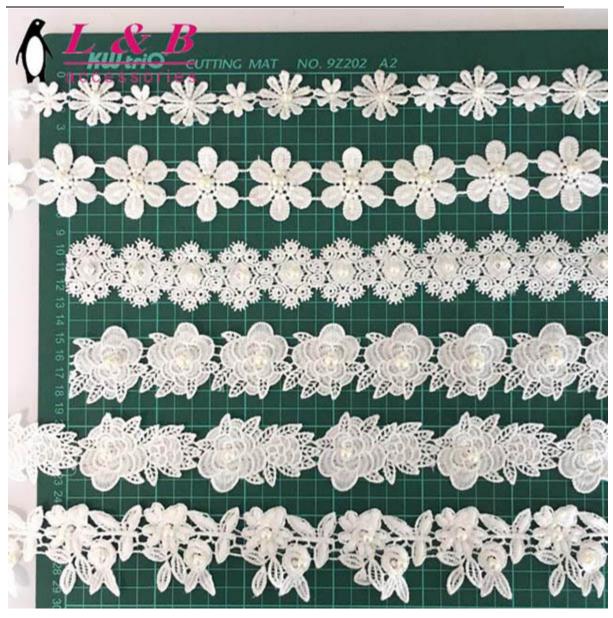

on the quantity                                               |
| Packing Method  | Inner:pack in bundles and put in the polybags Outer:standard carton                      |



| Shipping mode( Delivery Terms) | By Sea, By Air, By DHL/FedEx/UPS/TNT. |
|--------------------------------|---------------------------------------|
| Sample lead time               | 2-3 days if available                 |

# **Product Feature And Application**

There is one new hotsell type of lace, dye color embroidery lace milkly. The lace has a variety of patterns, the embroidery is exquisite and beautiful, uniform and uniform, the image is lifelike, and it is full of artistic and three-dimensional sense.

## **Product Details**

dye color embroidery lace milkly



















#### www.lblace.com