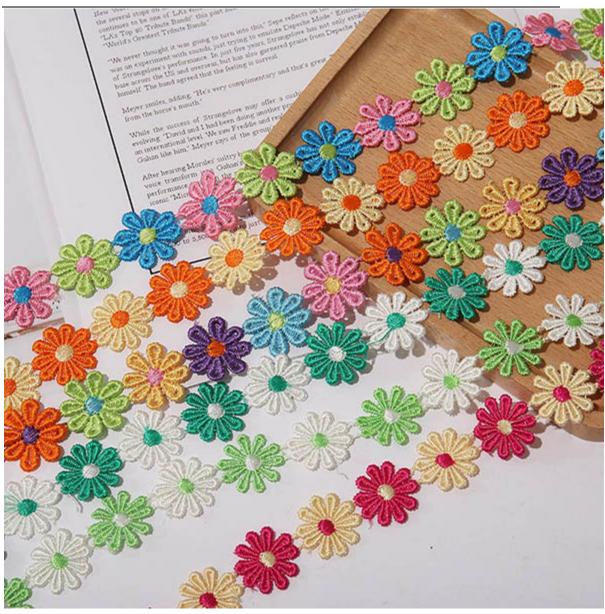

#### **Colorful Flowers Embroidery Lace**

LB® is a large-scale Colorful Flowers Embroidery lace manufacturer ,These Colorful Flowers Embroidery lace is the latest desgins of high-quality lace. The Colorful Flowers Embroidery lace is made of polyester, it can be used in clothing, bags and home textile products.

### **Colorful Flowers Embroidery lace**

Buy LB® Colorful Flowers Embroidery Lace which is of high quality directly with low price. All of our products can be customized, so we can meet your requirements on sizes, materials and colors. We provide program guidance, drawing designs for free. These Colorful Flowers Embroidery lace is the latest designs of high-quality lace. The wedding Guipure Lace is made ofpolyester, it can be used in wedding, clothing, bags and home textile products.

### **Product Details**

Colorful Flowers Embroidery lace