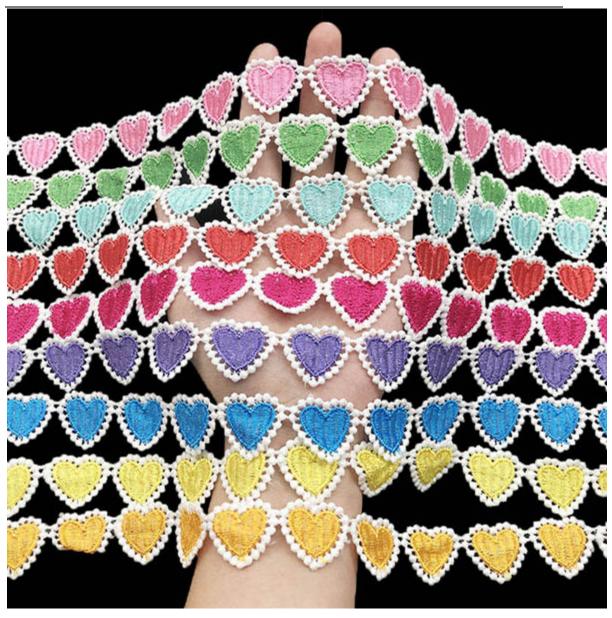

#### **Colorful Flowers Embroidery Lace**

LB® is a large-scale Colorful Flowers Embroidery lace manufacturer ,These Colorful Flowers Embroidery lace is the latest desgins of high-quality lace. The Colorful Flowers Embroidery lace is made of polyester, it can be used in clothing, bags and home textile products.

### **Colorful Flowers Embroidery lace**

Buy LB® Colorful Flowers Embroidery Lace which is of high quality directly with low price. All of our products can be customized, so we can meet your requirements on sizes, materials and colors. We provide program guidance, drawing designs for free. These Colorful Flowers Embroidery lace is the latest designs of high-quality lace. The wedding Guipure Lace is made ofpolyester, it can be used in wedding, clothing, bags and home textile products.

# **Product Feature And Application**

There is one more adorable type of lace - Colorful Flowers Embroidery lace, they are usually sew-on fabric. They look absolutely adorable and are perfect for decorating casual wear and evening gowns.