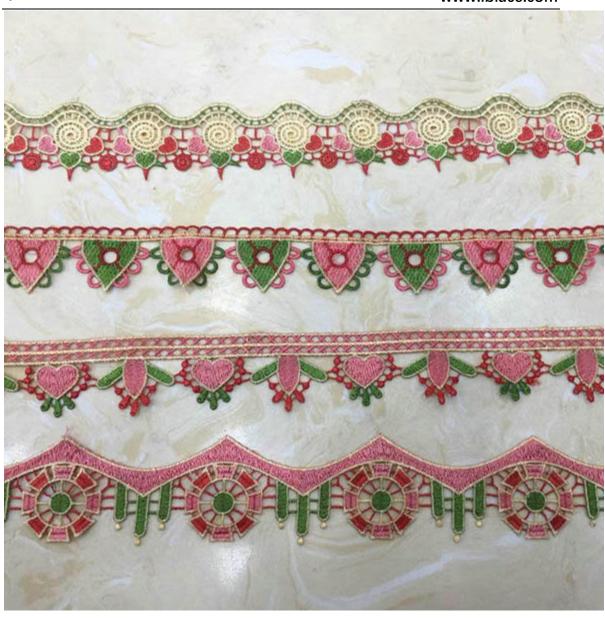

#### **Colorful Flowers Embroidery Lace**

LB® is a large-scale Colorful Flowers Embroidery lace manufacturer ,These Colorful Flowers Embroidery lace is the latest desgins of high-quality lace. The Colorful Flowers Embroidery lace is made of polyester, it can be used in clothing, bags and home textile products.

### **Product Details**

Colorful Flowers Embroidery lace