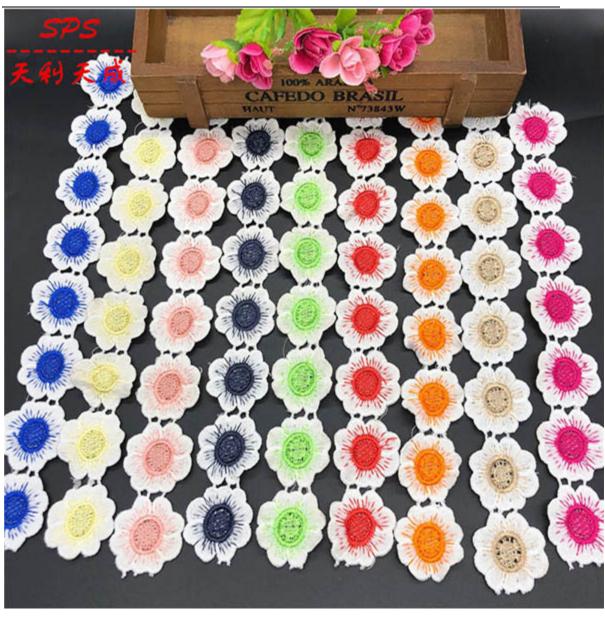

#### **Colorful Flowers Embroidery Lace**

LB® is a large-scale Colorful Flowers Embroidery lace manufacturer ,These Colorful Flowers Embroidery lace is the latest desgins of high-quality lace. The Colorful Flowers Embroidery lace is made of polyester, it can be used in clothing, bags and home textile products.

### **Colorful Flowers Embroidery lace**

Buy LB® Colorful Flowers Embroidery Lace which is of high quality directly with low price. All of our products can be customized, so we can meet your requirements on sizes, materials and colors. We provide program guidance, drawing designs for free. These Colorful Flowers Embroidery lace is the latest designs of high-quality lace. The wedding Guipure Lace is made ofpolyester, it can be used in wedding, clothing, bags and home textile products.

### **Product Details**

Colorful Flowers Embroidery lace