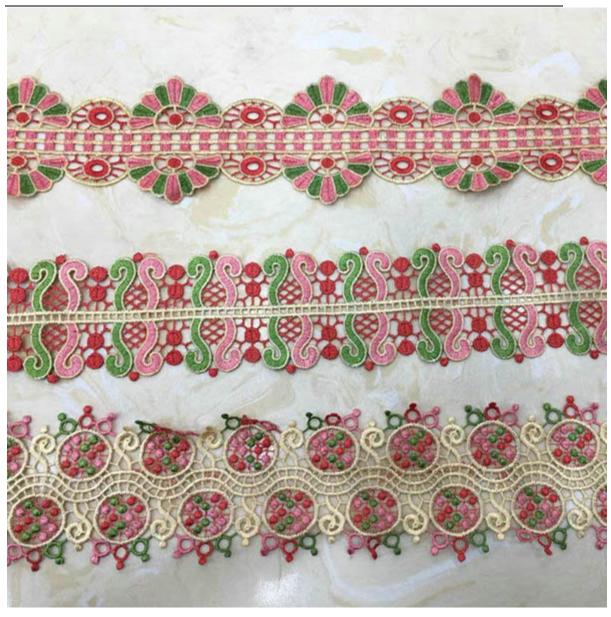

#### **Colorful Flowers Embroidery Lace**

LB® is a large-scale Colorful Flowers Embroidery lace manufacturer ,These Colorful Flowers Embroidery lace is the latest desgins of high-quality lace. The Colorful Flowers Embroidery lace is made of polyester, it can be used in clothing, bags and home textile products.

### **Colorful Flowers Embroidery lace**

Buy LB® Colorful Flowers Embroidery Lace which is of high quality directly with low price. All of our products can be customized, so we can meet your requirements on sizes, materials and colors. We provide program guidance, drawing designs for free. These Colorful Flowers Embroidery lace is the latest designs of high-quality lace. The wedding Guipure Lace is made ofpolyester, it can be used in wedding, clothing, bags and home textile products.

# **Product Feature And Application**

There is one more adorable type of lace - Colorful Flowers Embroidery lace, they are usually sew-on fabric. They look absolutely adorable and are perfect for decorating casual wear and evening gowns.