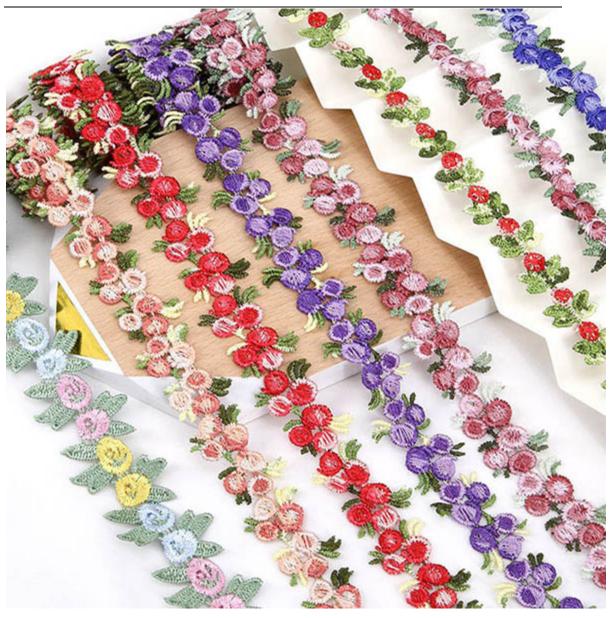

#### **Colorful Flowers Embroidery Lace**

LB® is a large-scale Colorful Flowers Embroidery lace manufacturer ,These Colorful Flowers Embroidery lace is the latest desgins of high-quality lace. The Colorful Flowers Embroidery lace is made of polyester, it can be used in clothing, bags and home textile products.

### **Colorful Flowers Embroidery lace**

Buy LB® Colorful Flowers Embroidery Lace which is of high quality directly with low price. All of our products can be customized, so we can meet your requirements on sizes, materials and colors. We provide program guidance, drawing designs for free. These Colorful Flowers Embroidery lace is the latest designs of high-quality lace. The wedding Guipure Lace is made ofpolyester, it can be used in wedding, clothing, bags and home textile products.

### **Product Details**

Colorful Flowers Embroidery lace