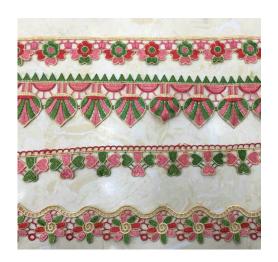

#### **Colorful Flowers Embroidery Lace**

LB® is a large-scale Colorful Flowers Embroidery lace manufacturer ,These Colorful Flowers Embroidery lace is the latest desgins of high-quality lace. The Colorful Flowers Embroidery lace is made of polyester, it can be used in clothing, bags and home textile products.

### **Product Details**

Colorful Flowers Embroidery lace