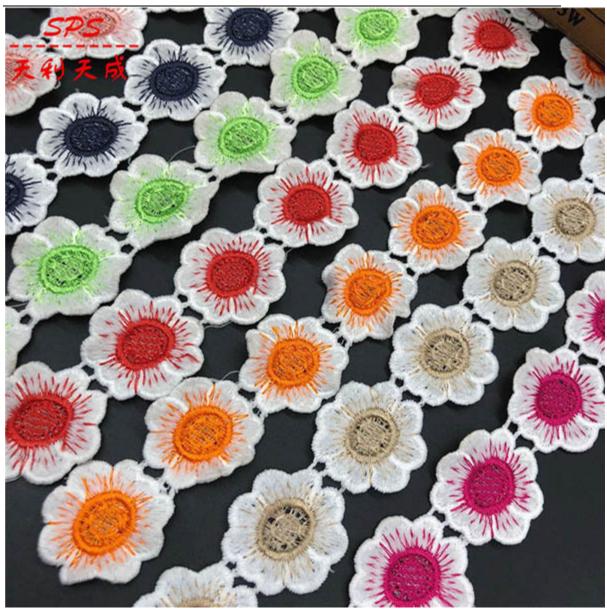

#### **Colorful Flowers Embroidery Lace**

LB® is a large-scale Colorful Flowers Embroidery lace manufacturer ,These Colorful Flowers Embroidery lace is the latest desgins of high-quality lace. The Colorful Flowers Embroidery lace is made of polyester, it can be used in clothing, bags and home textile products.

### **Colorful Flowers Embroidery lace**

Buy LB® Colorful Flowers Embroidery Lace which is of high quality directly with low price. All of our products can be customized, so we can meet your requirements on sizes, materials and colors. We provide program guidance, drawing designs for free. These Colorful Flowers Embroidery lace is the latest designs of high-quality lace. The wedding Guipure Lace is made ofpolyester, it can be used in wedding, clothing, bags and home textile products.

### **Product Details**

Colorful Flowers Embroidery lace