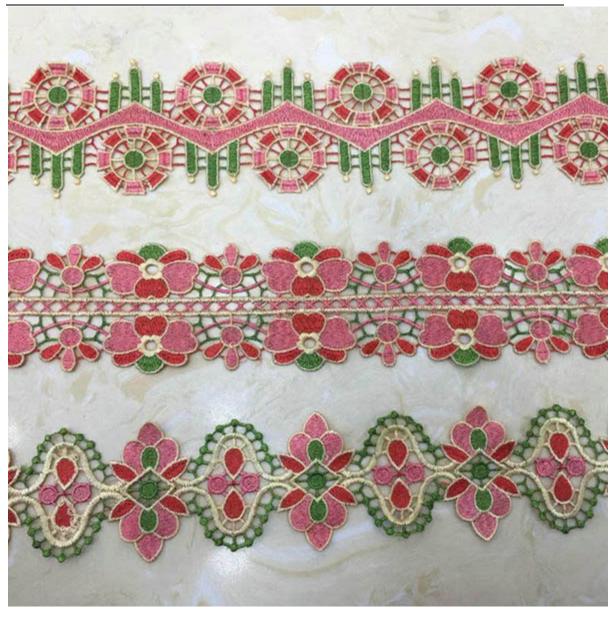

#### **Colorful Flowers Embroidery Lace**

LB® is a large-scale Colorful Flowers Embroidery lace manufacturer ,These Colorful Flowers Embroidery lace is the latest desgins of high-quality lace. The Colorful Flowers Embroidery lace is made of polyester, it can be used in clothing, bags and home textile products.

### **Product Details**

Colorful Flowers Embroidery lace