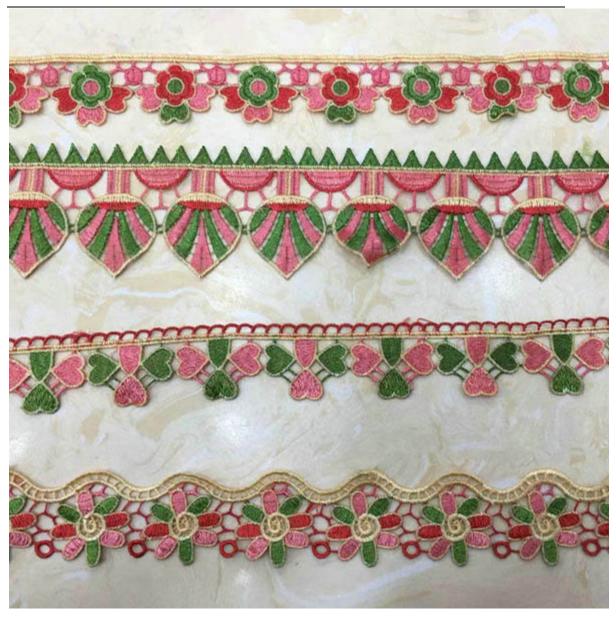

#### **Colorful Flowers Embroidery Lace**

LB® is a large-scale Colorful Flowers Embroidery lace manufacturer ,These Colorful Flowers Embroidery lace is the latest desgins of high-quality lace. The Colorful Flowers Embroidery lace is made of polyester, it can be used in clothing, bags and home textile products.

### **Product Details**

Colorful Flowers Embroidery lace