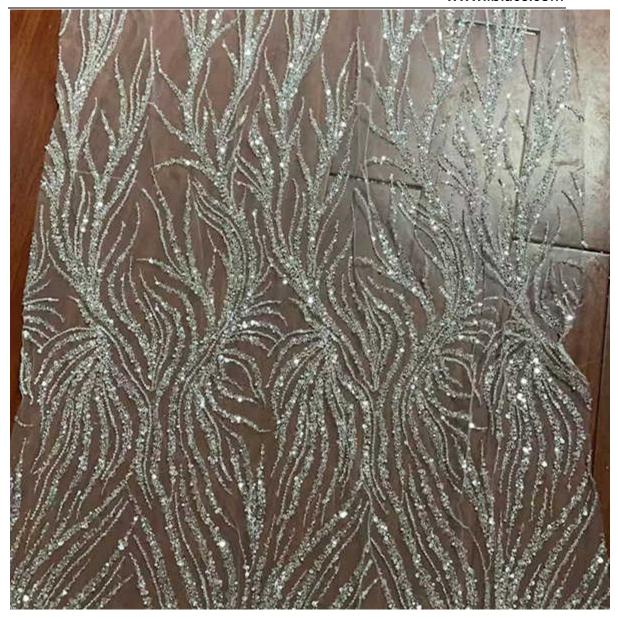

# **Product Feature And Application**

There is one more adorable type of lace fabric—beaded lace fabric . They look absolutely adorable and are perfect for decorating casual wear and evening gowns.

# **Product Details**

beaded lace fabric