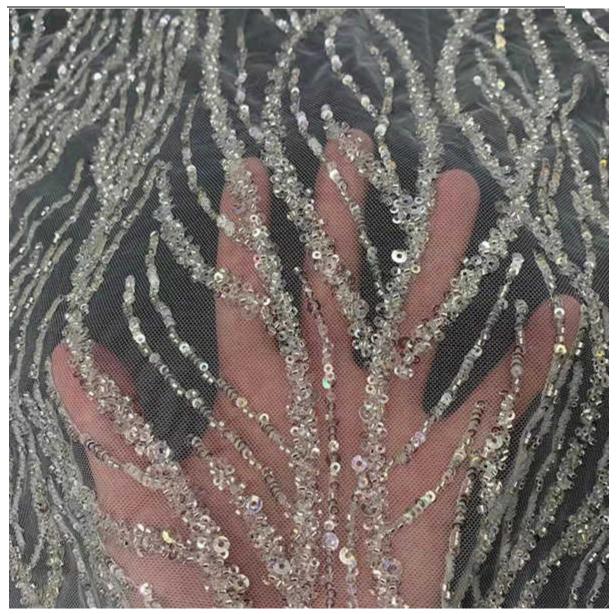

As the professional manufacture, we would like to provide you LB® Beaded Lace Fabric. LB® Beaded Lace Fabric are preferred by customers in a number of industries for two reasons: they are designed and manufactured to high quality standards, and they are reasonably price. These beaded lace fabric is the latest designs of high-quality lace. beaded lace fabric is made of polyester, it can be used in clothing, bags and home textile products.

# **Product Feature And Application**

There is one more adorable type of lace fabric—beaded lace fabric . They look absolutely adorable and are perfect for decorating casual wear and evening gowns.

# **Product Details**

beaded lace fabric