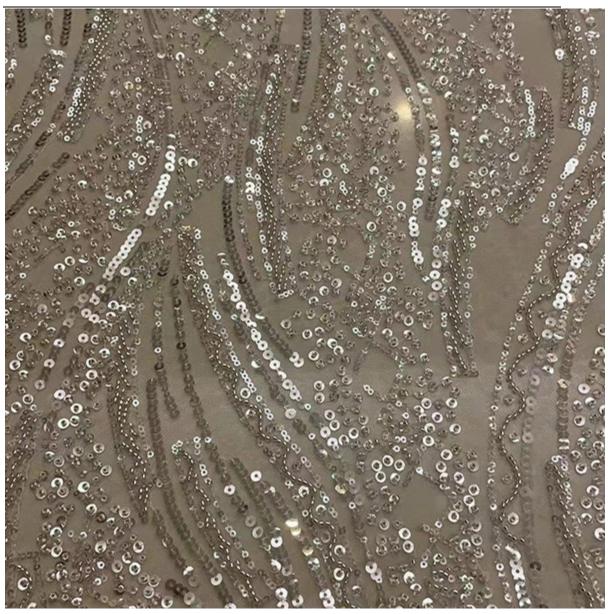

# **Product Details**

beaded lace fabric

As the professional manufacture, we would like to provide you LB® Beaded Lace Fabric. LB® Beaded Lace Fabric are preferred by customers in a number of industries for two reasons: they are designed and manufactured to high quality standards, and they are reasonably price. These beaded lace fabric is the latest designs of high-quality lace. beaded lace fabric is made of polyester, it can be used in clothing, bags and home textile products.