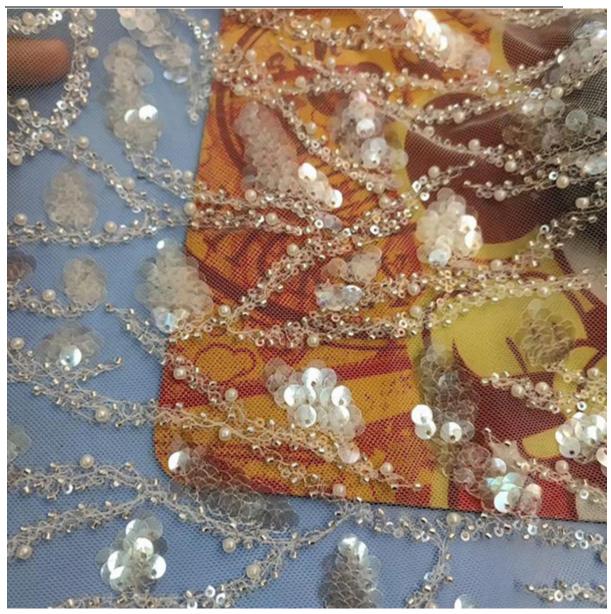

# **Product Details**

beaded lace fabric

As the professional manufacture, we would like to provide you LB® Beaded Lace Fabric. LB® Beaded Lace Fabric are preferred by customers in a number of industries for two reasons: they are designed and manufactured to high quality standards, and they are reasonably price. These beaded lace fabric is the latest designs of high-quality lace. beaded lace fabric is made of polyester, it can be used in clothing, bags and home textile products.