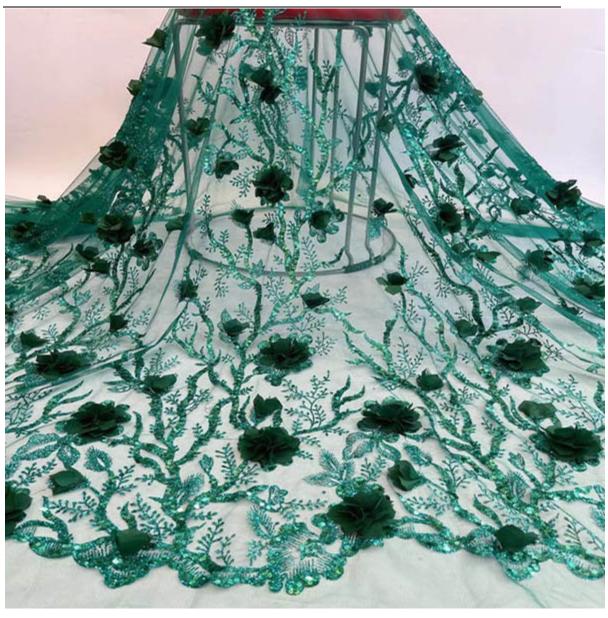

#### 3D Embroidered Applique Flower

LB® is a large-scale 3d Embroidered Applique Flower Embroidery Tulle Fabric manufacturer ,These 3d Embroidered Applique Flower Embroidery Tulle Fabric is the latest desgins of high-quality lace. The 3d Embroidered Applique Flower Embroidery Tulle Fabric is made of chemical, it can be used in clothing, bags and home textile products.

# 3d Embroidered Applique Flower Embroidery Tulle Fabric

You are welcomed to come to our factory to buy the latest selling, low price, and high-quality LB® 3D Embroidered Applique Flower Embroidery Tulle Fabric. Our product has been well accepted more than 20 countries, like USA, Canada, UK, Australia etc countries. These 3d Embroidered Applique Flower Embroidery Tulle Fabric is the latest designs of high-quality lace. The 3d Embroidered Applique Flower Embroidery Tulle Fabric is made of chemical, it can be used in wedding, clothing, bags and home textile products.

## **Product Feature And Application**

There is one more adorable type of lace – 3d Embroidered Applique Flower Embroidery Tulle Fabric, they are usually sew-on fabric. They look absolutely adorable and are perfect for decorating casual wear and evening gowns.

#### **Product Details**

3d Embroidered Applique Flower Embroidery Tulle Fabric