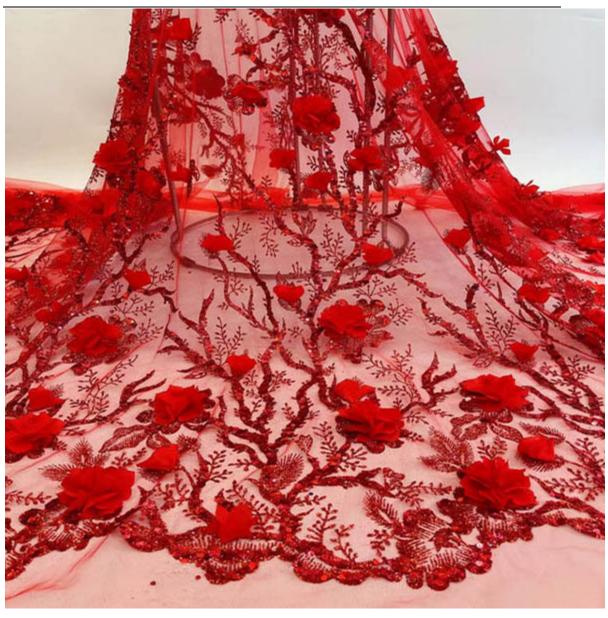

#### 3D Embroidered Applique Flower

LB® is a large-scale 3d Embroidered Applique Flower Embroidery Tulle Fabric manufacturer ,These 3d Embroidered Applique Flower Embroidery Tulle Fabric is the latest desgins of high-quality lace. The 3d Embroidered Applique Flower Embroidery Tulle Fabric is made of chemical, it can be used in clothing, bags and home textile products.

# 3d Embroidered Applique Flower Embroidery Tulle Fabric

You are welcomed to come to our factory to buy the latest selling, low price, and high-quality LB® 3D Embroidered Applique Flower Embroidery Tulle Fabric. Our product has been well accepted more than 20 countries, like USA, Canada, UK, Australia etc countries. These 3d Embroidered Applique Flower Embroidery Tulle Fabric is the latest designs of high-quality lace. The 3d Embroidered Applique Flower Embroidery Tulle Fabric is made of chemical, it can be used in wedding, clothing, bags and home textile products.

## **Product Feature And Application**

There is one more adorable type of lace – 3d Embroidered Applique Flower Embroidery Tulle Fabric, they are usually sew-on fabric. They look absolutely adorable and are perfect for decorating casual wear and evening gowns.

#### **Product Details**

3d Embroidered Applique Flower Embroidery Tulle Fabric