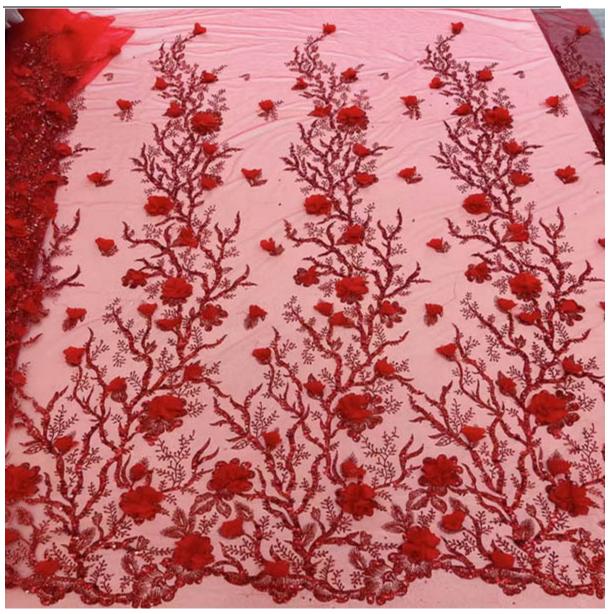

#### 3D Embroidered Applique Flower

LB® is a large-scale 3d Embroidered Applique Flower Embroidery Tulle Fabric manufacturer ,These 3d Embroidered Applique Flower Embroidery Tulle Fabric is the latest desgins of high-quality lace. The 3d Embroidered Applique Flower Embroidery Tulle Fabric is made of chemical, it can be used in clothing, bags and home textile products.

# 3d Embroidered Applique Flower Embroidery Tulle Fabric

You are welcomed to come to our factory to buy the latest selling, low price, and high-quality LB® 3D Embroidered Applique Flower Embroidery Tulle Fabric. Our product has been well accepted more than 20 countries, like USA, Canada, UK, Australia etc countries. These 3d Embroidered Applique Flower Embroidery Tulle Fabric is the latest designs of high-quality lace. The 3d Embroidered Applique Flower Embroidery Tulle Fabric is made of chemical, it can be used in wedding, clothing, bags and home textile products.

## **Product Feature And Application**

There is one more adorable type of lace – 3d Embroidered Applique Flower Embroidery Tulle Fabric, they are usually sew-on fabric. They look absolutely adorable and are perfect for decorating casual wear and evening gowns.