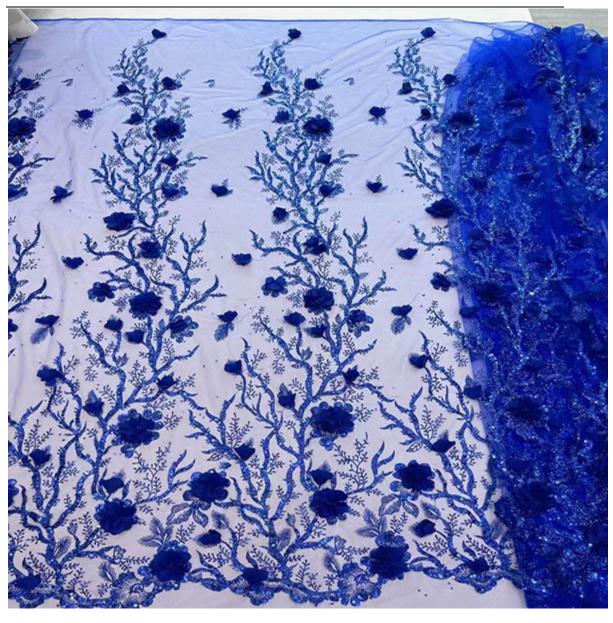

#### 3D Embroidered Applique Flower

LB® is a large-scale 3d Embroidered Applique Flower Embroidery Tulle Fabric manufacturer ,These 3d Embroidered Applique Flower Embroidery Tulle Fabric is the latest desgins of high-quality lace. The 3d Embroidered Applique Flower Embroidery Tulle Fabric is made of chemical, it can be used in clothing, bags and home textile products.

# 3d Embroidered Applique Flower Embroidery Tulle Fabric

You are welcomed to come to our factory to buy the latest selling, low price, and high-quality LB® 3D Embroidered Applique Flower Embroidery Tulle Fabric. Our product has been well accepted more than 20 countries, like USA, Canada, UK, Australia etc countries. These 3d Embroidered Applique Flower Embroidery Tulle Fabric is the latest designs of high-quality lace. The 3d Embroidered Applique Flower Embroidery Tulle Fabric is made of chemical, it can be used in wedding, clothing, bags and home textile products.

## **Product Feature And Application**

There is one more adorable type of lace – 3d Embroidered Applique Flower Embroidery Tulle Fabric, they are usually sew-on fabric. They look absolutely adorable and are perfect for decorating casual wear and evening gowns.