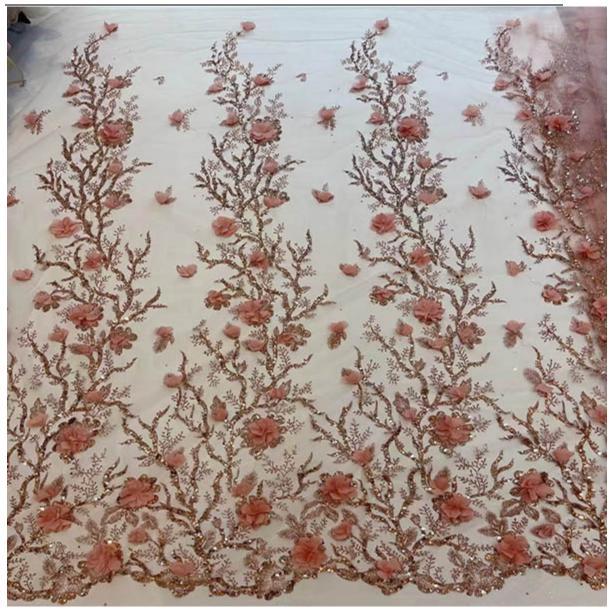

#### 3D Embroidered Applique Flower

LB® is a large-scale 3d Embroidered Applique Flower Embroidery Tulle Fabric manufacturer ,These 3d Embroidered Applique Flower Embroidery Tulle Fabric is the latest desgins of high-quality lace. The 3d Embroidered Applique Flower Embroidery Tulle Fabric is made of chemical, it can be used in clothing, bags and home textile products.

# 3d Embroidered Applique Flower Embroidery Tulle Fabric

You are welcomed to come to our factory to buy the latest selling, low price, and high-quality LB® 3D Embroidered Applique Flower Embroidery Tulle Fabric. Our product has been well accepted more than 20 countries, like USA, Canada, UK, Australia etc countries. These 3d Embroidered Applique Flower Embroidery Tulle Fabric is the latest designs of high-quality lace. The 3d Embroidered Applique Flower Embroidery Tulle Fabric is made of chemical, it can be used in wedding, clothing, bags and home textile products.

## **Product Feature And Application**

There is one more adorable type of lace – 3d Embroidered Applique Flower Embroidery Tulle Fabric, they are usually sew-on fabric. They look absolutely adorable and are perfect for decorating casual wear and evening gowns.