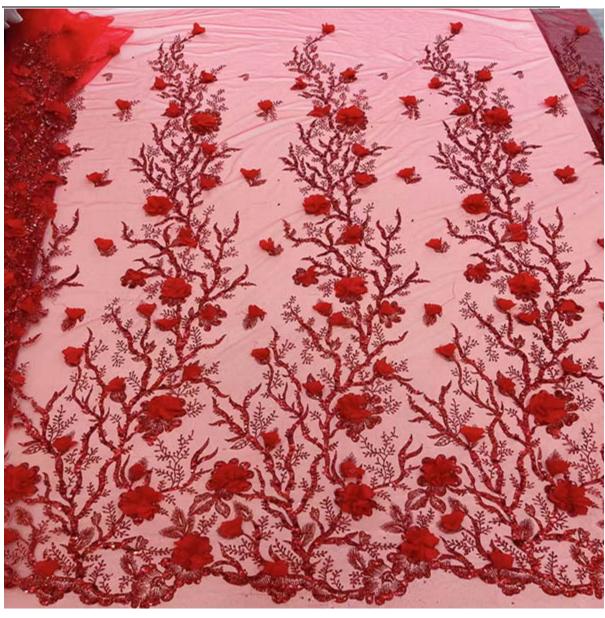

#### 3D Embroidered Applique Flower

LB® is a large-scale 3d Embroidered Applique Flower Embroidery Tulle Fabric manufacturer ,These 3d Embroidered Applique Flower Embroidery Tulle Fabric is the latest desgins of high-quality lace. The 3d Embroidered Applique Flower Embroidery Tulle Fabric is made of chemical, it can be used in clothing, bags and home textile products.

# 3d Embroidered Applique Flower Embroidery Tulle Fabric

You are welcomed to come to our factory to buy the latest selling, low price, and high-quality LB® 3D Embroidered Applique Flower Embroidery Tulle Fabric. Our product has been well accepted more than 20 countries, like USA, Canada, UK, Australia etc countries. These 3d Embroidered Applique Flower Embroidery Tulle Fabric is the latest designs of high-quality lace. The 3d Embroidered Applique Flower Embroidery Tulle Fabric is made of chemical, it can be used in wedding, clothing, bags and home textile products.

## **Product Feature And Application**

There is one more adorable type of lace – 3d Embroidered Applique Flower Embroidery Tulle Fabric, they are usually sew-on fabric. They look absolutely adorable and are perfect for decorating casual wear and evening gowns.