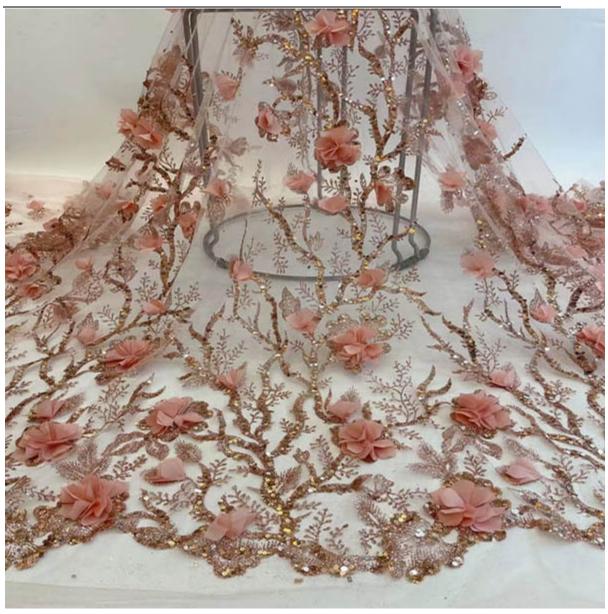

#### 3D Embroidered Applique Flower

LB® is a large-scale 3d Embroidered Applique Flower Embroidery Tulle Fabric manufacturer ,These 3d Embroidered Applique Flower Embroidery Tulle Fabric is the latest desgins of high-quality lace. The 3d Embroidered Applique Flower Embroidery Tulle Fabric is made of chemical, it can be used in clothing, bags and home textile products.

# 3d Embroidered Applique Flower Embroidery Tulle Fabric

You are welcomed to come to our factory to buy the latest selling, low price, and high-quality LB® 3D Embroidered Applique Flower Embroidery Tulle Fabric. Our product has been well accepted more than 20 countries, like USA, Canada, UK, Australia etc countries. These 3d Embroidered Applique Flower Embroidery Tulle Fabric is the latest designs of high-quality lace. The 3d Embroidered Applique Flower Embroidery Tulle Fabric is made of chemical, it can be used in wedding, clothing, bags and home textile products.

## **Product Feature And Application**

There is one more adorable type of lace – 3d Embroidered Applique Flower Embroidery Tulle Fabric, they are usually sew-on fabric. They look absolutely adorable and are perfect for decorating casual wear and evening gowns.

#### **Product Details**

3d Embroidered Applique Flower Embroidery Tulle Fabric