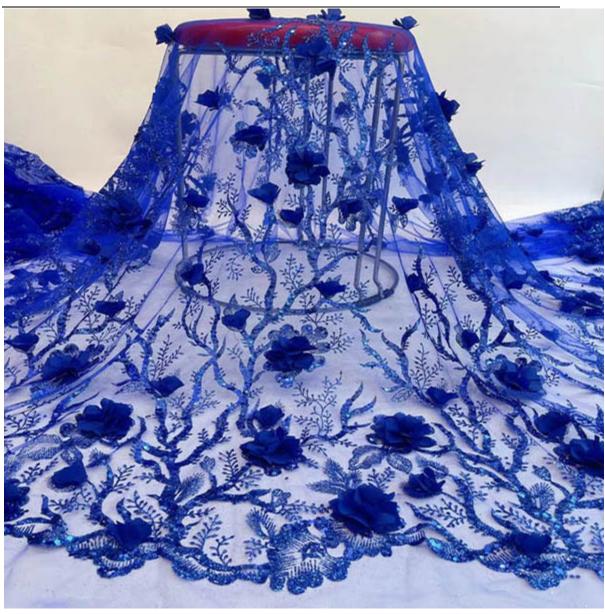

#### 3D Embroidered Applique Flower

LB® is a large-scale 3d Embroidered Applique Flower Embroidery Tulle Fabric manufacturer ,These 3d Embroidered Applique Flower Embroidery Tulle Fabric is the latest desgins of high-quality lace. The 3d Embroidered Applique Flower Embroidery Tulle Fabric is made of chemical, it can be used in clothing, bags and home textile products.

# 3d Embroidered Applique Flower Embroidery Tulle Fabric

You are welcomed to come to our factory to buy the latest selling, low price, and high-quality LB® 3D Embroidered Applique Flower Embroidery Tulle Fabric. Our product has been well accepted more than 20 countries, like USA, Canada, UK, Australia etc countries. These 3d Embroidered Applique Flower Embroidery Tulle Fabric is the latest designs of high-quality lace. The 3d Embroidered Applique Flower Embroidery Tulle Fabric is made of chemical, it can be used in wedding, clothing, bags and home textile products.

## **Product Feature And Application**

There is one more adorable type of lace – 3d Embroidered Applique Flower Embroidery Tulle Fabric, they are usually sew-on fabric. They look absolutely adorable and are perfect for decorating casual wear and evening gowns.