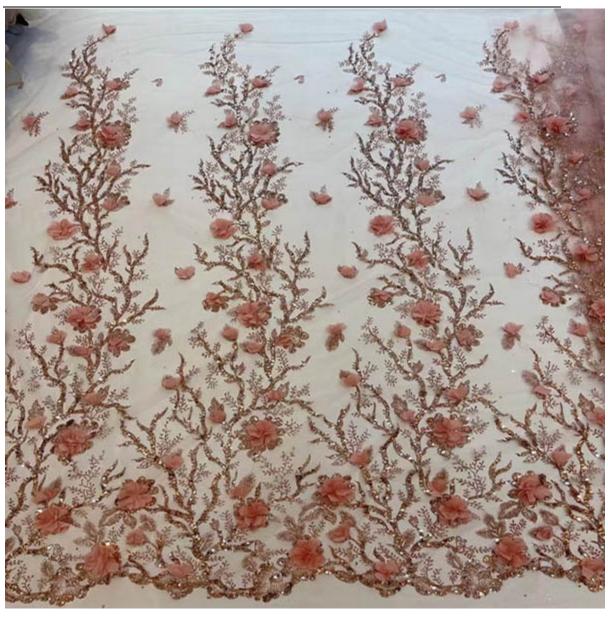

#### 3D Embroidered Applique Flower

LB® is a large-scale 3d Embroidered Applique Flower Embroidery Tulle Fabric manufacturer ,These 3d Embroidered Applique Flower Embroidery Tulle Fabric is the latest desgins of high-quality lace. The 3d Embroidered Applique Flower Embroidery Tulle Fabric is made of chemical, it can be used in clothing, bags and home textile products.

# 3d Embroidered Applique Flower Embroidery Tulle Fabric

You are welcomed to come to our factory to buy the latest selling, low price, and high-quality LB® 3D Embroidered Applique Flower Embroidery Tulle Fabric. Our product has been well accepted more than 20 countries, like USA, Canada, UK, Australia etc countries. These 3d Embroidered Applique Flower Embroidery Tulle Fabric is the latest designs of high-quality lace. The 3d Embroidered Applique Flower Embroidery Tulle Fabric is made of chemical, it can be used in wedding, clothing, bags and home textile products.

## **Product Feature And Application**

There is one more adorable type of lace – 3d Embroidered Applique Flower Embroidery Tulle Fabric, they are usually sew-on fabric. They look absolutely adorable and are perfect for decorating casual wear and evening gowns.