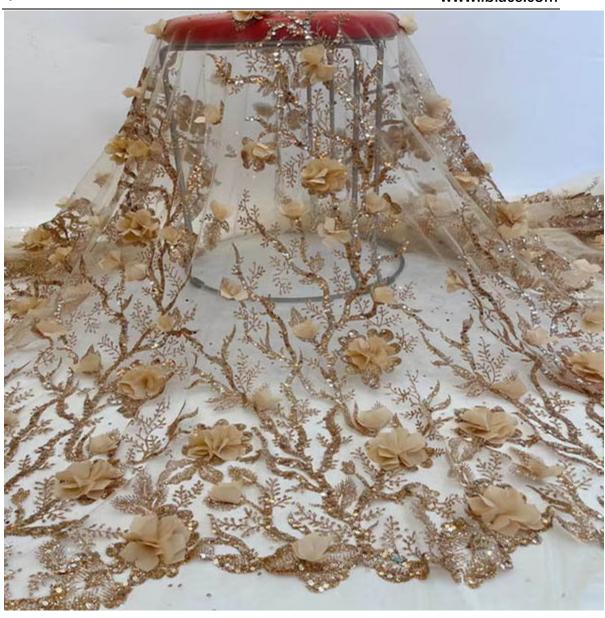

#### 3D Embroidered Applique Flower

LB® is a large-scale 3d Embroidered Applique Flower Embroidery Tulle Fabric manufacturer ,These 3d Embroidered Applique Flower Embroidery Tulle Fabric is the latest desgins of high-quality lace. The 3d Embroidered Applique Flower Embroidery Tulle Fabric is made of chemical, it can be used in clothing, bags and home textile products.

# 3d Embroidered Applique Flower Embroidery Tulle Fabric

You are welcomed to come to our factory to buy the latest selling, low price, and high-quality LB® 3D Embroidered Applique Flower Embroidery Tulle Fabric. Our product has been well accepted more than 20 countries, like USA, Canada, UK, Australia etc countries. These 3d Embroidered Applique Flower Embroidery Tulle Fabric is the latest designs of high-quality lace. The 3d Embroidered Applique Flower Embroidery Tulle Fabric is made of chemical, it can be used in wedding, clothing, bags and home textile products.

## **Product Feature And Application**

There is one more adorable type of lace – 3d Embroidered Applique Flower Embroidery Tulle Fabric, they are usually sew-on fabric. They look absolutely adorable and are perfect for decorating casual wear and evening gowns.